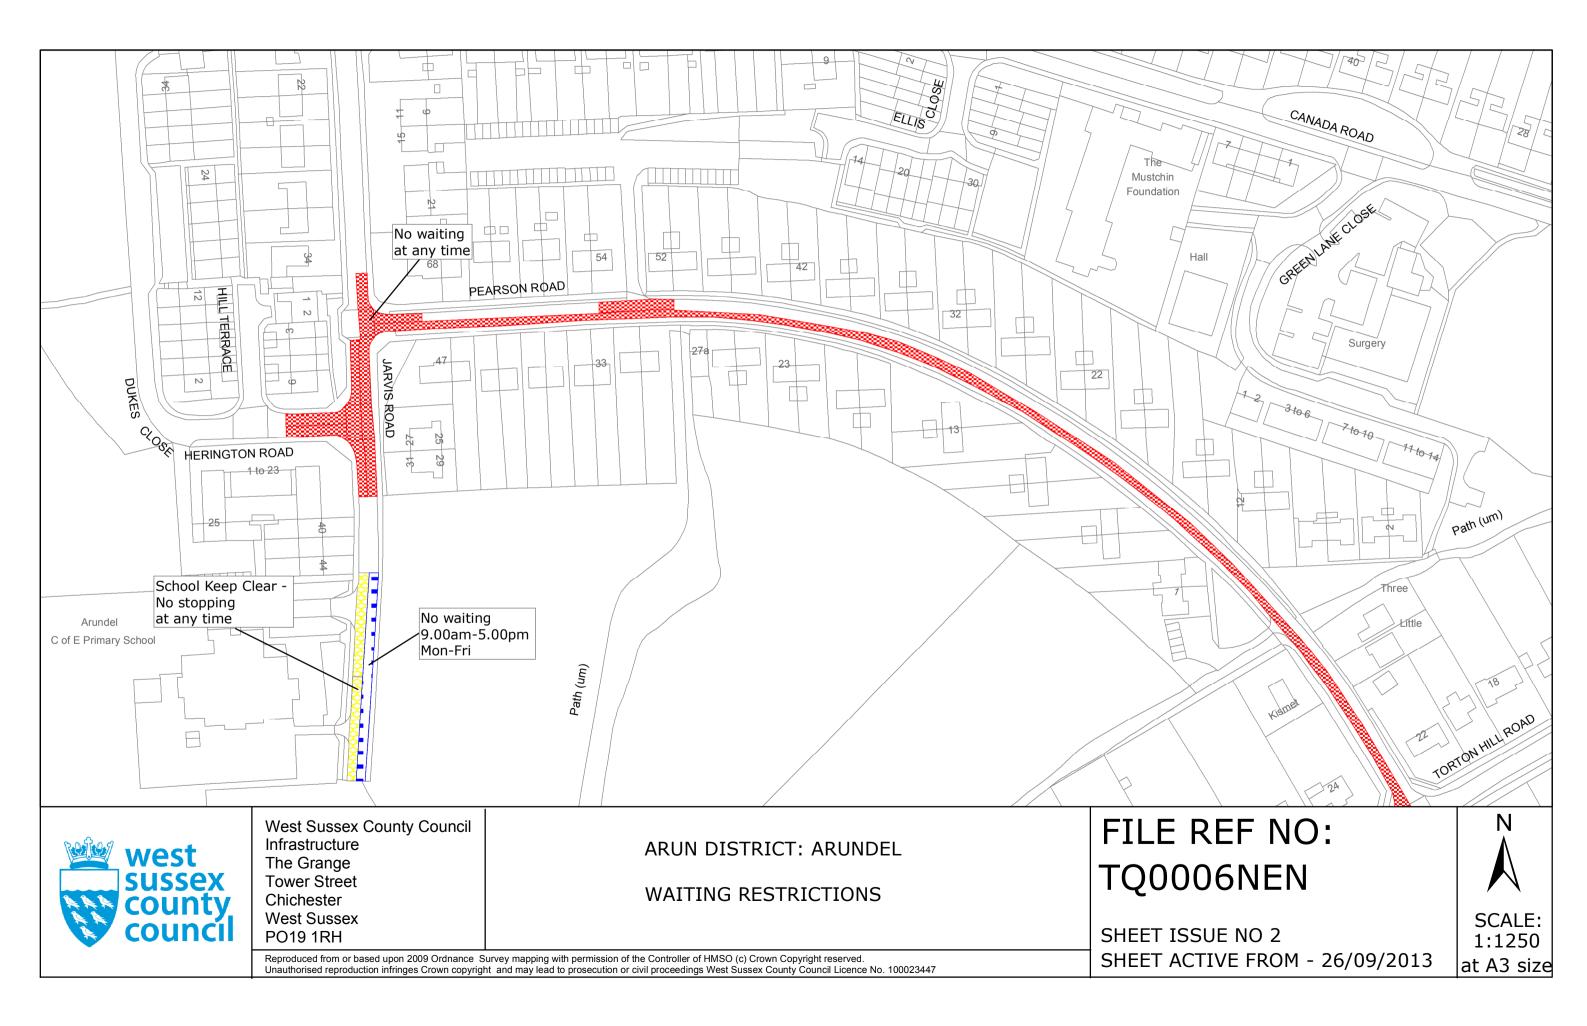

### FIRST SCHEDULE Plan to be Replaced

TQ0006NEN (Issue Number 1)

#### SECOND SCHEDULE Replacement Plans

TQ0006NEN (Issue Number 2)

THE Common Seal of THE WEST SUSSEX COUNTY COUNCIL was hereto affixed the Twevert(

day of SEPTEMBER 2013

Authorised Signatory JDA8002-MM

04/08 DELEGATED AUTHORITY